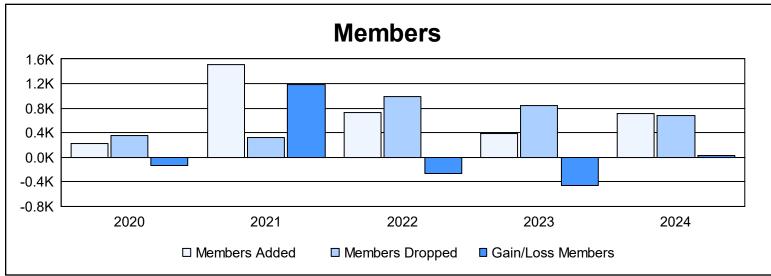

District 325 S As of June 2024 Cumulative

| Year      | New<br>Clubs | Dropped<br>Clubs | Gain/<br>Loss<br>Clubs | New<br>Members | Charter<br>Members | Reinstate<br>Members | Transfer<br>Members | Total<br>Member<br>Added | Total<br>Members<br>Dropped | Gain/<br>Loss<br>Members |
|-----------|--------------|------------------|------------------------|----------------|--------------------|----------------------|---------------------|--------------------------|-----------------------------|--------------------------|
| 2019-2020 | 6            | 1                | 5                      | 79             | 142                | 9                    | 1                   | 231                      | 360                         | -129                     |
| 2020-2021 | 38           | 0                | 38                     | 605            | 899                | 5                    | 2                   | 1,511                    | 327                         | 1,184                    |
| 2021-2022 | 19           | 2                | 17                     | 296            | 419                | 14                   | 4                   | 733                      | 993                         | -260                     |
| 2022-2023 | 7            | 24               | -17                    | 150            | 165                | 61                   | 7                   | 383                      | 842                         | -459                     |
| 2023-2024 | 12           | 10               | 2                      | 253            | 323                | 95                   | 36                  | 707                      | 682                         | 25                       |
| Average   | 16           | 7                | 9                      | 277            | 390                | 37                   | 10                  | 713                      | 641                         | 72                       |