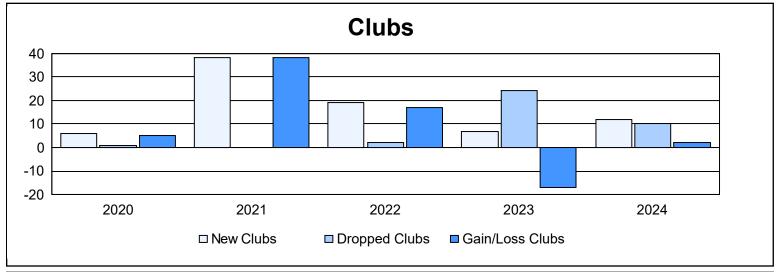

District 325 S As of June 2024 Cumulative

| Year      | New<br>Clubs | Dropped<br>Clubs | Gain/<br>Loss<br>Clubs | New<br>Members | Charter<br>Members | Reinstate<br>Members | Transfer<br>Members | Total<br>Member<br>Added | Total<br>Members<br>Dropped | Gain/<br>Loss<br>Members |
|-----------|--------------|------------------|------------------------|----------------|--------------------|----------------------|---------------------|--------------------------|-----------------------------|--------------------------|
| 2019-2020 | 6            | 1                | 5                      | 79             | 142                | 9                    | 1                   | 231                      | 360                         | -129                     |
| 2020-2021 | 38           | 0                | 38                     | 605            | 899                | 5                    | 2                   | 1,511                    | 327                         | 1,184                    |
| 2021-2022 | 19           | 2                | 17                     | 296            | 419                | 14                   | 4                   | 733                      | 993                         | -260                     |
| 2022-2023 | 7            | 24               | -17                    | 150            | 165                | 61                   | 7                   | 383                      | 842                         | -459                     |
| 2023-2024 | 12           | 10               | 2                      | 253            | 323                | 95                   | 36                  | 707                      | 682                         | 25                       |
| Average   | 16           | 7                | 9                      | 277            | 390                | 37                   | 10                  | 713                      | 641                         | 72                       |